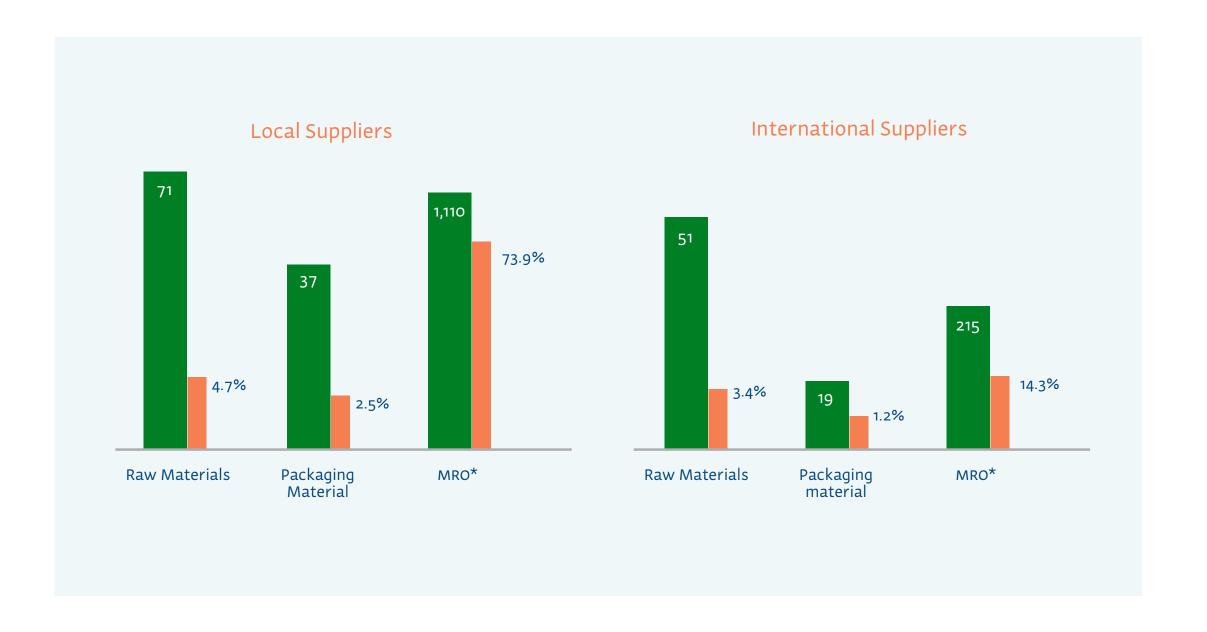

One of the Company's priorities is the creation of local economic value through sourcing local raw materials.

It is because of this commitment that, during this period, 80% of purchases from local suppliers are reflected being much higher than international investment, thus generating a positive impact on the local economy.

## Our suppliers

**DINANT** currently has 287 independent direct palm oil suppliers and 1,503 suppliers in the commercial area.

MRO Suppliers\*: Maintenance, Repair, and Operations

%

Quantity